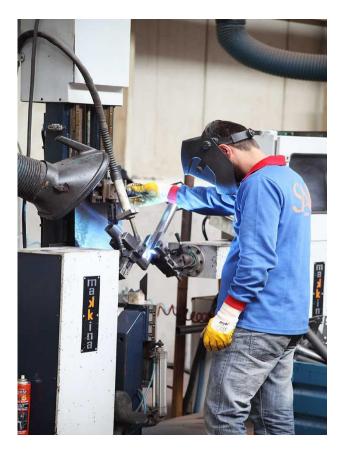

#### Welding Line

□ The welding processes are carried out by staff members with welding expertise in gas and argon welding in our automated welding line.