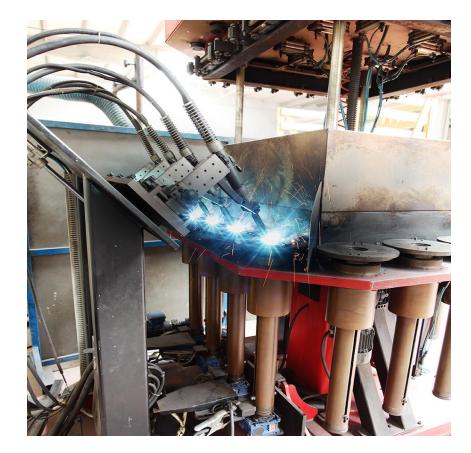

#### Welding Line

□ The welding processes are carried out by staff members with welding expertise in gas and argon welding in our automated welding line.