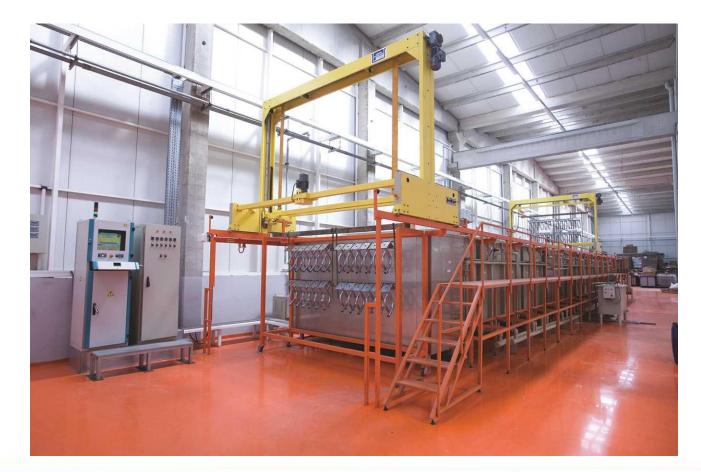

### **Electrostatic Powder Coating Facility**

 $\Box$  SAB ELEKTRONIK A.Ş has a surface coating - electrostatic powder coating facility where the products are coated with zinc phosphate trication with a 2m/min speed.

□ In continuation of the surface electrostatic powder paint coating there are 2 painting units for different colors of paint and a baking unit.

# **Galvanizing Facility**

SAB ELEKTRONIK A.Ş has a fully automated electro galvanizing facility on-site.
In this facility we can zinc coat all products that need galvanizing.