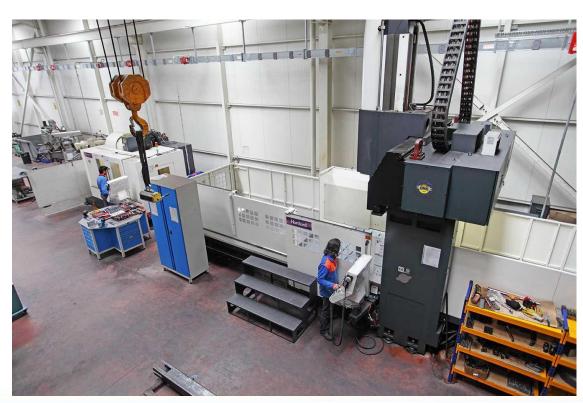

#### The R&D Department

□ The R&D department carries out design and improvement work for the automotive spare parts, the satellite dishes accessories in production and the hydraulic presses. Completed designs of moulds and machinery are being manufactured by the onsite machines. Examples of these are;

Double Column CNC Milling (3000x1500x1070mm)

- □ CNC Milling (1250x650x500mm)
- U Wire EDM
- CNC Lathe (14 ')
- □ Surface Grinding

□ Lathe machines and other necessary equipment.

□ Newly developed designs in our R&D department are protected by patents.