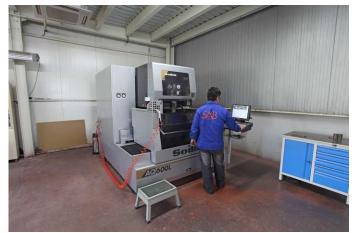

#### The R&D Department

□ The R&D department carries out design and improvement work for the automotive spare parts, the satellite dishes accessories in production and the hydraulic presses. Completed designs of moulds and machinery are being manufactured by the onsite machines. Examples of these are;

Double Column CNC Milling (3000x1500x1070mm)

- □ CNC Milling (1250x650x500mm)
- U Wire EDM
- CNC Lathe (14 ')
- □ Surface Grinding

□ Lathe machines and other necessary equipment.

□ Newly developed designs in our R&D department are protected by patents.