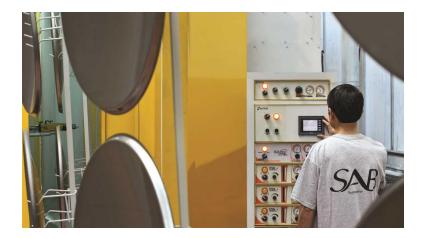

### **Electrostatic Powder Coating Facility**

 $\Box$  SAB ELEKTRONIK A.Ş has a surface coating - electrostatic powder coating facility where the products are coated with zinc phosphate trication with a 2m/min speed.

□ In continuation of the surface electrostatic powder paint coating there are 2 painting units for different colors of paint and a baking unit.