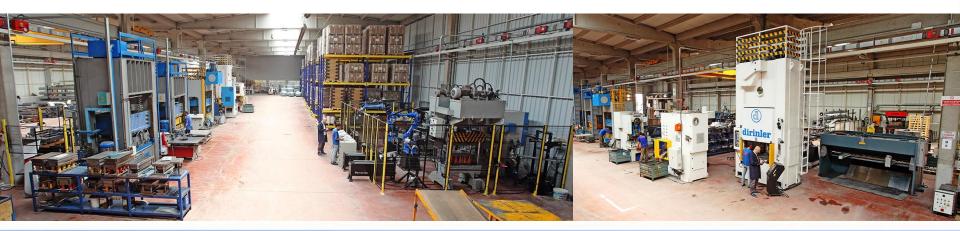

#### Dish (plate) Forming Line

Due to its production SAB ELEKTRONIK A.Ş has great knowledge and experience regarding dish plate forming. In this line we have different hydraulic, eccentric presses with different power ranges as well as robots which are used in manufacturing automation.

• Hydraulic presses

400 tons & 250 tons & 200 tons & 120 tons & 100 tons & 80 tons (2 units) & 60 tons & 40 tons (3 units)

• Eccentric presses

300 tons & 160 tons & 150 tons & 80 tons (2 units) & 40 tons & 25 tons & 10 tons (2 units)

#### **Robots**

#### Industrial Robots

YASKAWA - Motoman brand