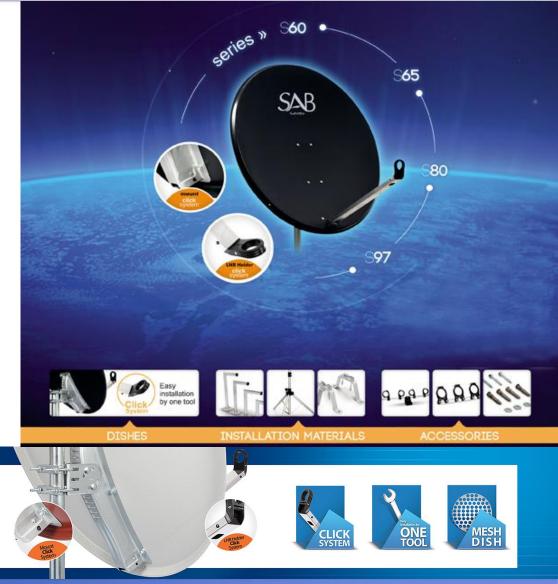

Offset satellite dishes in various sizes ( > 200.000 pcs/month) Satellite dish mounting materials ( > 200.000 pcs/month) Satellite dish accessories ( > 200.000 pcs/month)

SAB satellite dishes are one of Europe's best quality dishes. This is widely accepted both at home and abroad.

# SAB ELEKTRONİK A.Ş

SAB

- SAB ELEKTRONIK A.Ş production groups:
- \* Satellite dishes (aluminum or steel)
- \* Floor Mounting (aluminum or steel)

SAB

\* Plastic Accessories

SAB