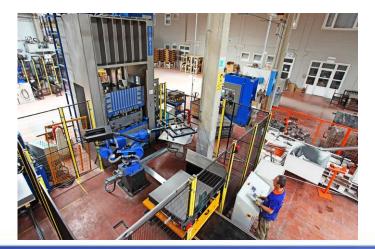

#### Dish (plate) Forming Line

Due to its production SAB ELEKTRONIK A.Ş has great knowledge and experience regarding dish plate forming. In this line we have different hydraulic, eccentric presses with different power ranges as well as robots which are used in manufacturing automation.

• Hydraulic presses

400 tons & 250 tons & 200 tons & 120 tons & 100 tons & 80 tons (2 units) & 60 tons & 40 tons (3 units)

• Eccentric presses

300 tons & 160 tons & 150 tons & 80 tons (2 units) & 40 tons & 25 tons & 10 tons (2 units)