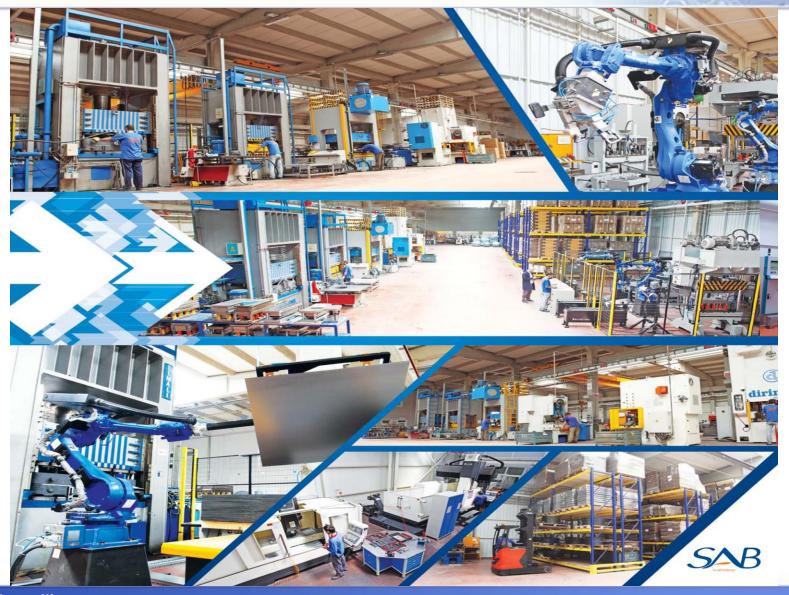

#### R & D Mould and Machinery Production Division Members

□ SAB GROUP gives high importance to R&D activities. Therefore a R&D department has been formed internally. This group is composed of more than 10 staff members.

#### The R&D Department

□ The R&D department carries out design and improvement work for the automotive spare parts, the satellite dishes accessories in production and the hydraulic presses. Completed designs of moulds and machinery are being manufactured by the onsite machines. Examples of these are;

Double Column CNC Milling (3000x1500x1070mm)

- □ CNC Milling (1250x650x500mm)
- U Wire EDM
- CNC Lathe (14 ')
- □ Surface Grinding

□ Lathe machines and other necessary equipment.

□ Newly developed designs in our R&D department are protected by patents.

#### Dish (plate) Forming Line

Due to its production SAB ELEKTRONIK A.Ş has great knowledge and experience regarding dish plate forming. In this line we have different hydraulic, eccentric presses with different power ranges as well as robots which are used in manufacturing automation.

• Hydraulic presses

400 tons & 250 tons & 200 tons & 120 tons & 100 tons & 80 tons (2 units) & 60 tons & 40 tons (3 units)

• Eccentric presses

300 tons & 160 tons & 150 tons & 80 tons (2 units) & 40 tons & 25 tons & 10 tons (2 units)