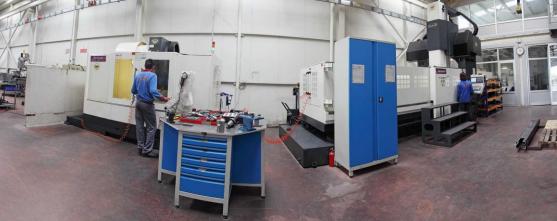

#### Dish (plate) Forming Line

Due to its production SAB ELEKTRONIK A.Ş has great knowledge and experience regarding dish plate forming. In this line we have different hydraulic, eccentric presses with different power ranges as well as robots which are used in manufacturing automation.

• Hydraulic presses

400 tons & 250 tons & 200 tons & 120 tons & 100 tons & 80 tons (2 units) & 60 tons & 40 tons (3 units)

• Eccentric presses

300 tons & 160 tons & 150 tons & 80 tons (2 units) & 40 tons & 25 tons & 10 tons (2 units)

Special machines