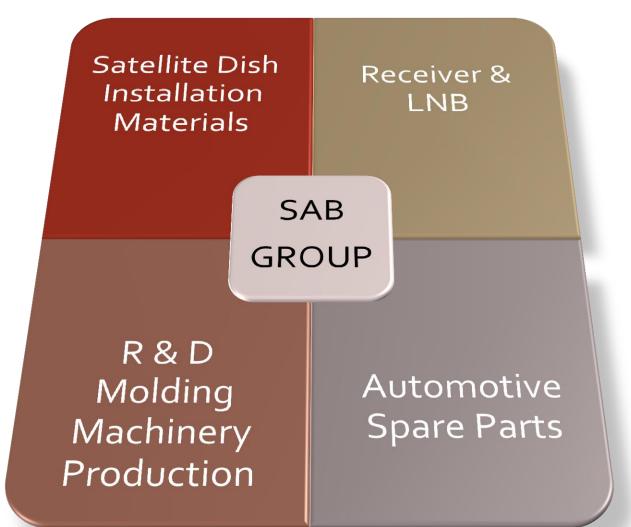

## SAB GRUB

SAB Satellite was founded in the Netherlands and started operating in 2002 under SAB Trading BV. SAB sells satellite receivers, satellite dishes, installation materials and accessories, LNBs, coaxial cables, multi switches, DiSEqC switches, motors and related products.

To meet customer requests the factory has availability of R & D, moulding facility, fully automated galvanize and zinc phosphate with electrostatic powder coating units onsite.

By innovating its technology and by increasing its facilities and access to foreign markets SAB has grown its competitiveness worldwide. SAB Satellite is now producing under its own brand "SAB" or OEM the following product groups.

Offset satellite dishes in various sizes ( > 200.000 pcs/month) Satellite dish mounting materials ( > 200.000 pcs/month) Satellite dish accessories ( > 200.000 pcs/month)

SAB satellite dishes are one of Europe's best quality dishes. This is widely accepted both at home and abroad.

Over 90% of our production is exported. The main export countries are; throughout Europe with its core business in The Netherlands, Germany and Belgium, the Middle East and Africa.

As a result of its business development activities SAB group 2013 has decided in 2013 to start production of automotive spare parts.