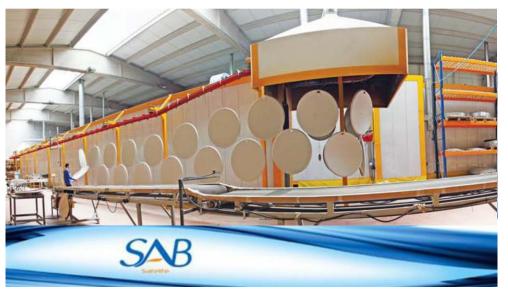

#### Dish (plate) Forming Line

Due to its production SAB ELEKTRONIK A.Ş has great knowledge and experience regarding dish plate forming. In this line we have different hydraulic, eccentric presses with different power ranges as well as robots which are used in manufacturing automation.

• Hydraulic presses

400 tons & 250 tons & 200 tons & 120 tons & 100 tons & 80 tons (2 units) & 60 tons & 40 tons (3 units)

• Eccentric presses

300 tons & 160 tons & 150 tons & 80 tons (2 units) & 40 tons & 25 tons & 10 tons (2 units)